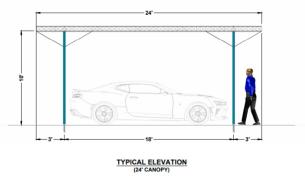

At under \$2000 per vehicle the structure will pay for itself in one major hail storm!

- Minimal order lead time
- Fast and efficient installation with forklift and hand tools
- Choose your colour
- Easily relocated
- 36ft or 18ft modules readily adapt to your parking configurations
- Slender poles to optimize parking spaces
- Trusses suited for attaching signage, lights, and more