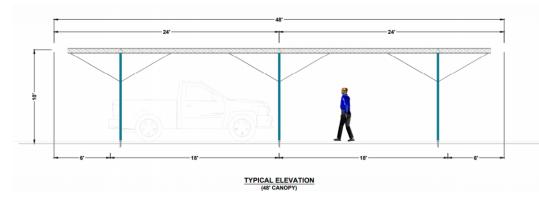

At under \$2000 per vehicle the structure will pay for itself in one major hail storm!

- Minimal order lead time
- Fast and efficient installation with forklift and hand tools
- Choose your colour
- Easily relocated
- 36ft or 18ft modules readily adapt to your parking configurations
- Slender poles to optimize parking spaces
- Trusses suited for attaching signage, lights, and more