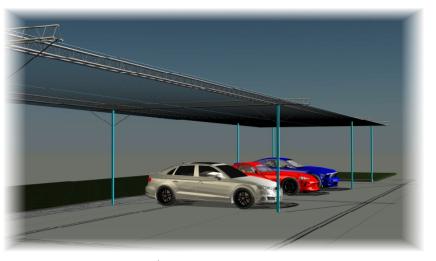

## Modular Truss Hail Canopy

35+ years of experience

- Extensively strength tested fire rated premium hail protection fabric
- Optional windward side screens for increased protection
- •Floating foundations that can sit above most underground utilities

For multi-acre rectangular areas, tall vehicles like RV's or boats, laissez faire parking or storage areas please refer to large area hail canopy features and benefits sheet

Maintain curbside appeal with unobstructed views of your dealership The transparent fabric allows the sun to shine through and creates a comfortable environment that allows your cars to be the show!